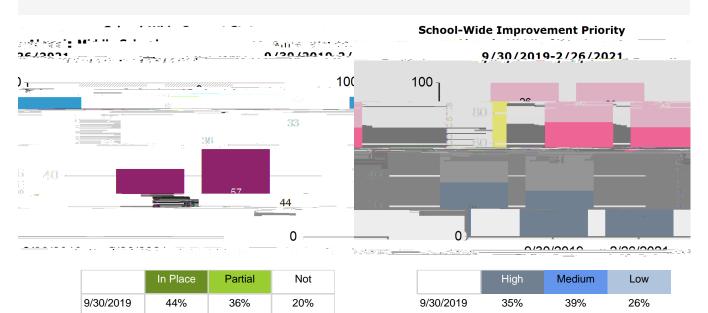

Q/30/2010 2/26/2021

\_\_\_\_\_2/26/2021

9/30/2019

|           | High | Medium | Low |
|-----------|------|--------|-----|
| 9/30/2019 | 31%  | 36%    | 33% |
| 2/26/2021 | 35%  | 38%    | 26% |

|           | In Place | Partial | Not |
|-----------|----------|---------|-----|
| 9/30/2019 | 22%      | 36%     | 42% |
| 2/26/2021 | 31%      | 39%     | 30% |