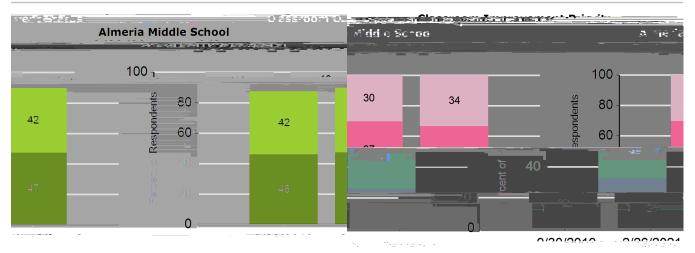

## **Self-Assessment Survey Total Score**

|           | High | Medium | Low |
|-----------|------|--------|-----|
| 9/30/2019 | 32%  | 37%    | 30% |
| 2/26/2021 | 26%  | 41%    | 34% |

|           | In Place | Partial | Not |
|-----------|----------|---------|-----|
| 9/30/2019 | 46%      | 42%     | 12% |
| 2/26/2021 | 47%      | 42%     | 10% |